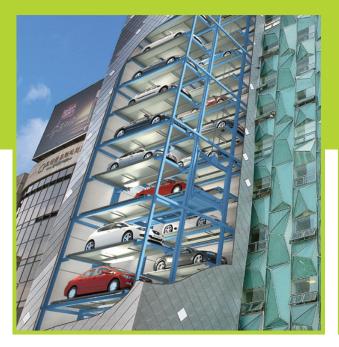

# The vast range of Automated Car Parking Solutions available at DIMO

The Parking Tower is designed to automatically move the vehicles which are on the pallet, vertically along the elevator and transfer horizontally left or right for storage. The best solution for medium to large scale limited space site projects.

### **Cart Type Car Parking**

The vehicles are automatically carried and parked into multiple storey parking lots through the vertical movement of the lift and horizontal movement of the cart. A great solution for medium and large-scale automated car parking systems.