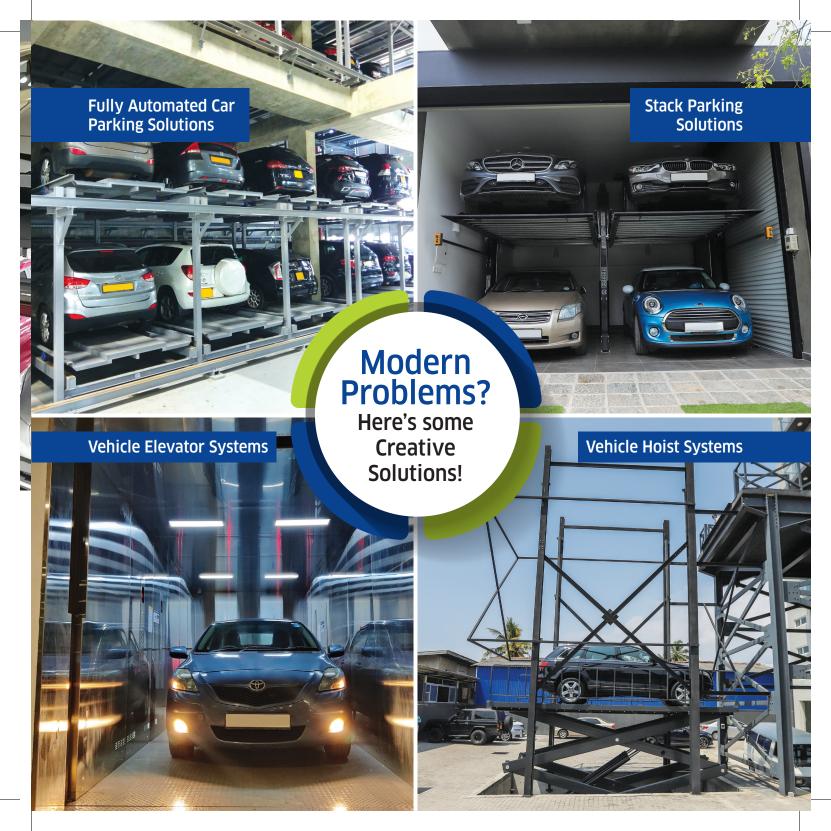

## Automated Car Parking Systems

Exploring automated vehicle parking and retrieving options? Looking for parking solutions for a space that would normally not be able to hold a large number of cars?

Automated Car Parking Systems - a secure, efficient, convenient, and most importantly, an economical system would be the ideal solution!

DIMO offers a range of automated car parking systems from mini-systems to vast systems containing hundreds of vehicles and offers custom-designed parking systems to fit even the minute requirement of the customer.

# The vast range of Automated Car Parking Solutions available at DIMO

The Parking Tower is designed to automatically move the vehicles which are on the pallet, vertically along the elevator and transfer horizontally left or right for storage. The best solution for medium to large scale limited space site projects.

### **Car Elevators**

DIMO offers Car Elevators, a sophisticated solution to transfer vehicles from one floor to another inside buildings. The team at DIMO is delighted to customize Car Elevator solutions to suit the varied requirements of the clientele, as we firmly believe that a one size solution does not suit all concerns!

### **Car Hoist**

With its mastery to transfer a vehicle from one floor to another, Car Hoist is a cost-effective lifting solution with maximum space utilization.