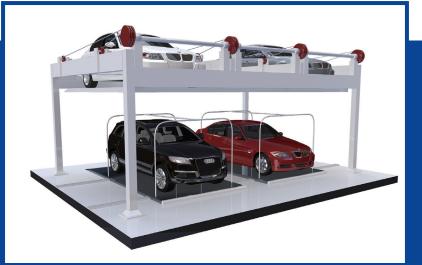

### Four Post Type

Best suited for large platform sizes higher no of floors.

### **Car Stacker**

Car stackers are an increasingly popular way of multiplying available car spaces in commercial and residential developments. A user-friendly, safe and a reliable solution for doubling or even tripling the number of cars that can be parked in a single conventional car space.