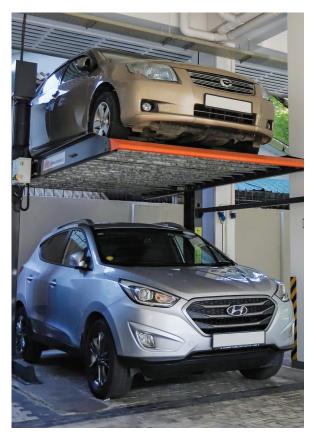

### **Car Stacker**

Car stackers are an increasingly popular way of multiplying available car spaces in commercial and residential developments. A user-friendly, safe and a reliable solution for doubling or even tripling the number of cars that can be parked in a single conventional car space.