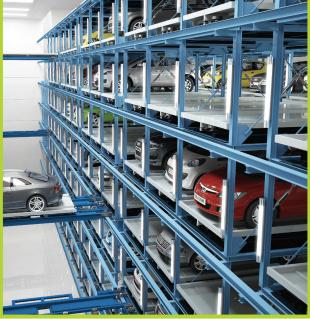

### Puzzle Type Car Parking

Courtesy to a system that uses the vertical and horizontal movement of the pallet to move and park the cars, this parking solution enables fast paced car parking and retrieving capabilities. Ideal for small to medium scale projects.

#### **Rotary Type Car Parking**

The Rotary Car Parking system is designed to rotate up and down as well as right and left to position the parked cars. Another ideal solution for small-scale projects.

Automated Parking Solutions