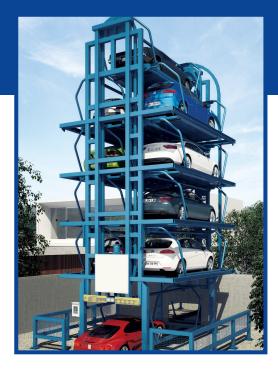

# The vast range of Automated Car Parking Solutions available at DIMO

The Parking Tower is designed to automatically move the vehicles which are on the pallet, vertically along the elevator and transfer horizontally left or right for storage. The best solution for medium to large scale limited space site projects.

### **Cart Type Car Parking**

The vehicles are automatically carried and parked into multiple storey parking lots through the vertical movement of the lift and horizontal movement of the cart. A great solution for medium and large-scale automated car parking systems.