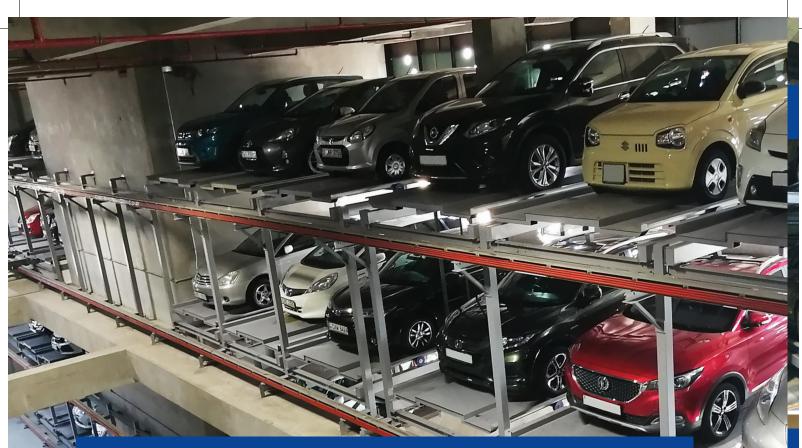

# The vast range of Automated Car Parking Solutions available at DIMO

The Parking Tower is designed to automatically move the vehicles which are on the pallet, vertically along the elevator and transfer horizontally left or right for storage. The best solution for medium to large scale limited space site projects.

### **Cart Type Car Parking**

The vehicles are automatically carried and parked into multiple storey parking lots through the vertical movement of the lift and horizontal movement of the cart. A great solution for medium and large-scale automated car parking systems.

### Puzzle Type Car Parking

Courtesy to a system that uses the vertical and horizontal movement of the pallet to move and park the cars, this parking solution enables fast paced car parking and retrieving capabilities. Ideal for small to medium scale projects.

#### **Rotary Type Car Parking**

The Rotary Car Parking system is designed to rotate up and down as well as right and left to position the parked cars. Another ideal solution for small-scale projects.

Automated Parking Solutions