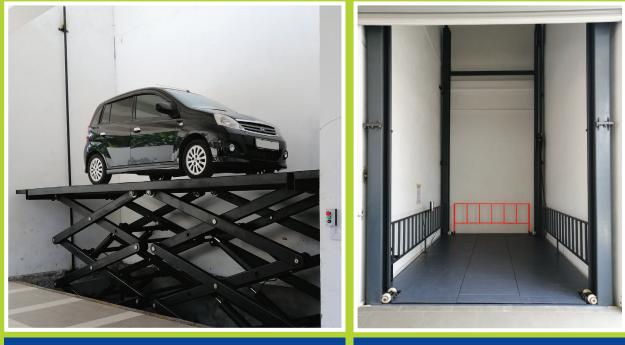

### Scissor Type

Best suited for confined spaces & recommended for 2 floors of travel.