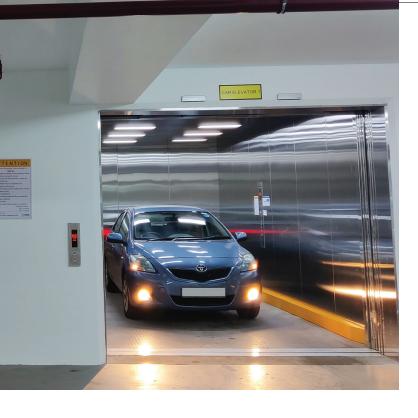

### **Car Elevators**

DIMO offers Car Elevators, a sophisticated solution to transfer vehicles from one floor to another inside buildings. The team at DIMO is delighted to customize Car Elevator solutions to suit the varied requirements of the clientele, as we firmly believe that a one size solution does not suit all concerns!