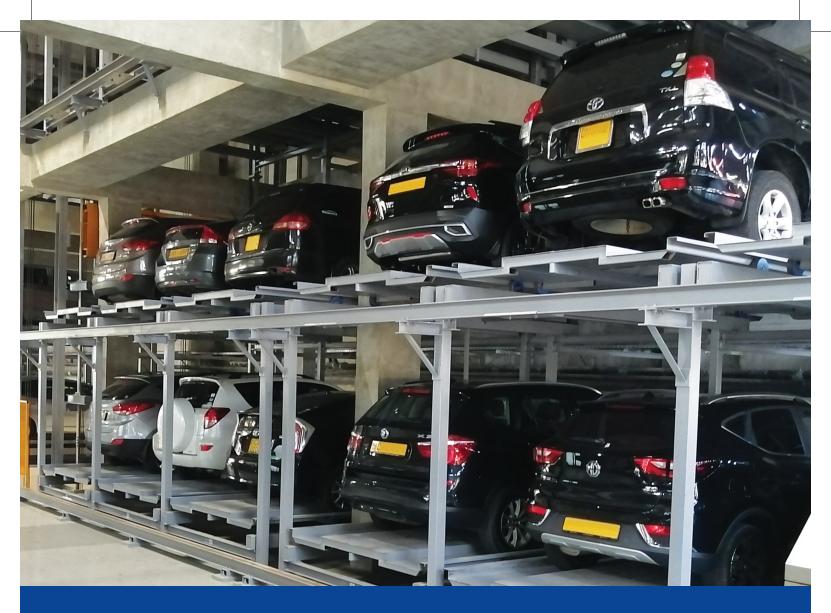

# The vast range of Automated Car Parking Solutions available at DIMO

The Parking Tower is designed to automatically move the vehicles which are on the pallet, vertically along the elevator and transfer horizontally left or right for storage. The best solution for medium to large scale limited space site projects.

### **Cart Type Car Parking**

The vehicles are automatically carried and parked into multiple storey parking lots through the vertical movement of the lift and horizontal movement of the cart. A great solution for medium and large-scale automated car parking systems.

### Puzzle Type Car Parking

Courtesy to a system that uses the vertical and horizontal movement of the pallet to move and park the cars, this parking solution enables fast paced car parking and retrieving capabilities. Ideal for small to medium scale projects.

#### **Rotary Type Car Parking**

The Rotary Car Parking system is designed to rotate up and down as well as right and left to position the parked cars. Another ideal solution for small-scale projects.

Automated Parking Solutions