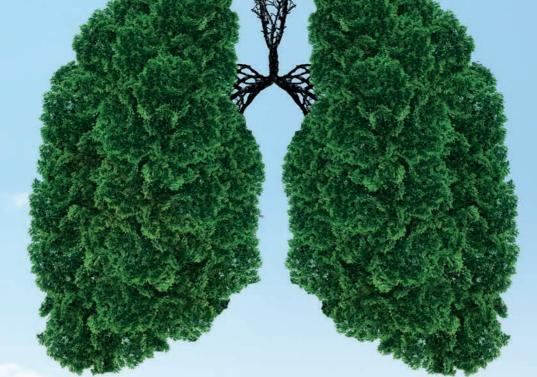

### **MY HOME IS A TREE**

### Transform your HOUSE into a TREE by painting with Graphenstone

Imagine transforming your home, your building or your town into a much greener place! With Graphenstone, this is now a reality. Just three 15 litre buckets of Graphenstone paint removes no less than 14.40kg of CO2. The same amount as an adult tree weighing 250kg!

Convert your home into a tree, your building into a garden and your town into a forest. This incredible change is possible today. And Graphenstone provides the key. Let's create a more sustainable world.