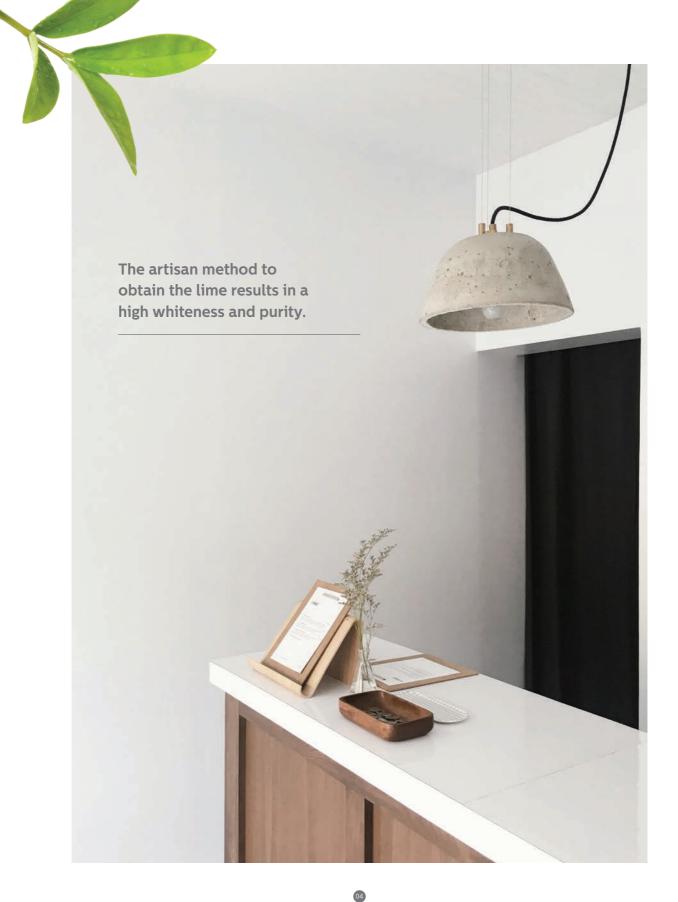

# wordl's first

High Quality Lime is the raw material of Graphenstone's products.

The Graphenstone products use lime made in wood burning kilns, which produces a high degree of whiteness and purity. This natural lime, has been produced in this way since the midnineteenth century.

Furthermore, the lime cycle is 100% natural, from the wood used to feed the oven, through the firing, to the collection.