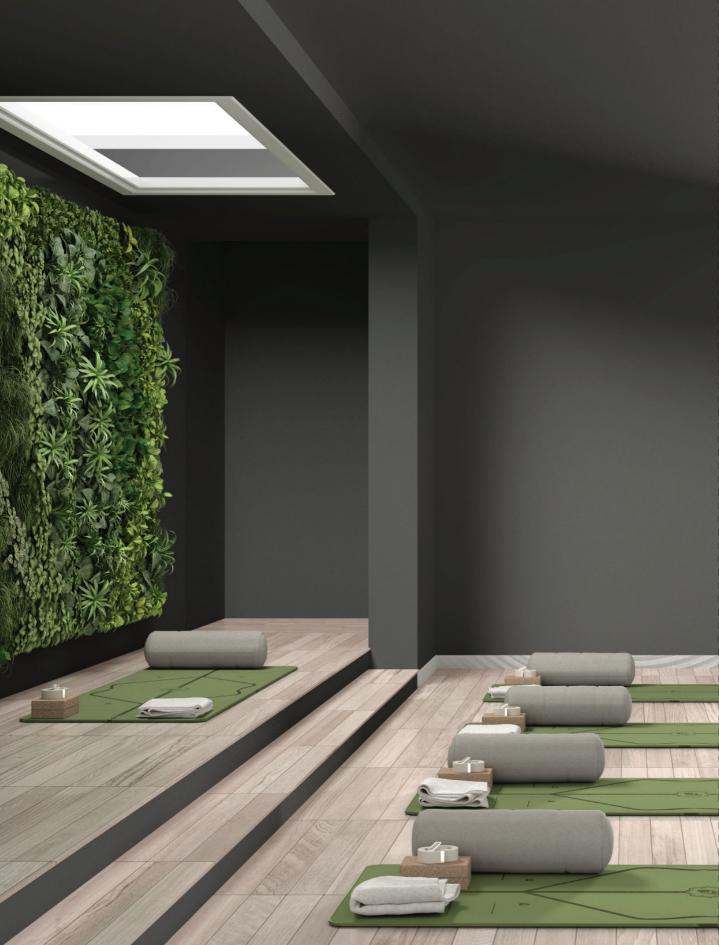

### Take a deep breath. Breathe in the fresh air.

Thanks to the raw materials that go into Graphenstone paint, your home is now covered in a natural lime-based coat that is highly breathable with natural antibacterial and insect repellent properties. A VOC-free paint that absorbs CO2 during its carbonation process, which in turn helps reduce CO2 in the air.

So, take a deep breath and inhale the fresh air, transform your living space into a place of meditation and relaxation.

PAINT BETTER breathe BETTER

Paint is no longer just for creating beautiful spaces, colourful spaces or bright spaces, it is also about creating breathing spaces.

Graphenstone manufactured in Spain, is Sri Lanka's only CO<sub>2</sub> absorbing premium paint that transforms your living space into a fresh breathing space.