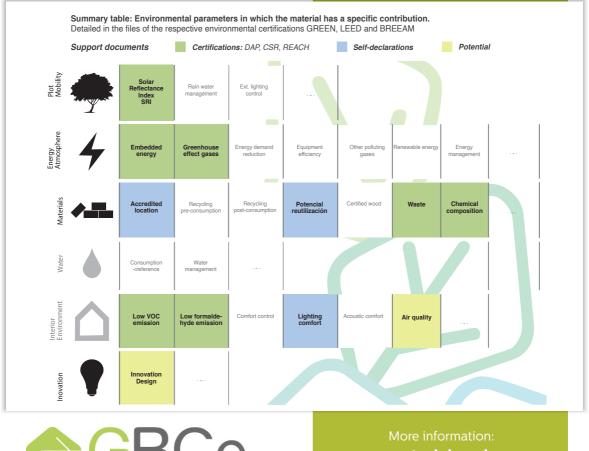

# Sustainable Materials

Graphenstone<sup>®</sup> lime based product contribute to the achievement of the certifications: LEED v4, LEED v2009 and BREEAM ES.

Mortars and paints with lime base. The porous nature of the lime ensures the breathability of the walls, avoiding humidity and creating safe and healthy environments.

FAMILY COMPONENTS: Biosphere Premium Ecosphere Premium AmbientPro+ Premium Filler Premium Stuki Premium Kratzputz Premium

www.materiales.gbce.es

green building council españa