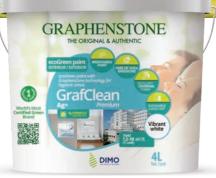

# GRAPHENSTONE GrafClean Ag+ Premium

#### Ecological antibacterial paint with graphene for INTERIORS

GrafClean Ag+ Premium is an ecological paint made based on a silver ion (Ag+) formula, which fortifies it with antimicrobial properties that prevent the development of bacteria, fungus, viruses and protozoa.

Ideal for decorating facades and interiors of buildings, homes, hospitals, clinics, etc.

| PERFORMANCE  | 5-8 m2/L (2 coats)<br>10-16 m2/L (1 coat)            |
|--------------|------------------------------------------------------|
| DRYING       | 2-4 hours (between coats)<br>24 hours (total drying) |
| HIDING POWER | Very good                                            |
| WASHABILITY  | Excellent                                            |
| COLOURS      | White                                                |
|              |                                                      |